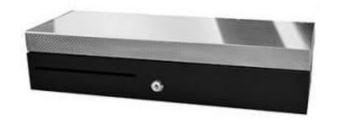

## APG Cash Drawer ECD460 Flip Lid Cash Drawer, Black, SS Front, 460 x 170 x 100, RJ11 cable, 24v

APG's Entry Level Cash Drawers offer customers a costeffective, economical solution. This product family was
designed to meet the market requirements for businesses
within retail and hospitality, including those with tablet and
mobile POS environments. Gain peace of mind with an
established and trusted brand within the cash management
industry. Our ECD range, with its highly functional design,
makes it a superior entry-level product in the market. Backed
by APG's extensive testing...